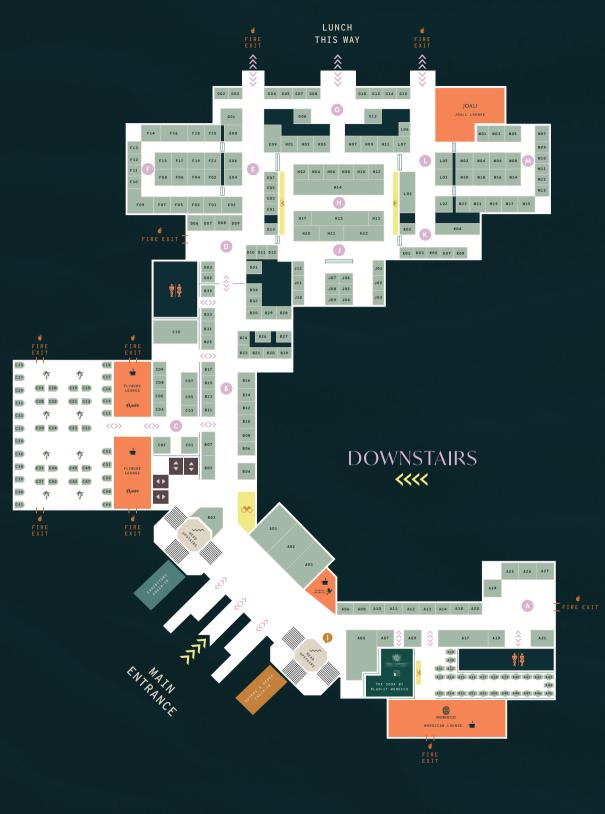

# FLOORPLAN & A-Z LISTINGS

# #

| 29 2 Aurland        | F16 |
|---------------------|-----|
| 62°NORD             | F04 |
| 7º South Seychelles | W34 |
| 7132 Hotel          | Y22 |
|                     |     |

# A

| A                                                   |     |
|-----------------------------------------------------|-----|
| A Creba Private Island                              | X02 |
| Abadia Retuerta LeDomaine                           | C12 |
| Abberley Yachts                                     | F14 |
| Abercrombie & Kent, Egypt                           | H15 |
| Abercrombie & Kent, India                           | H15 |
| Abercrombie & Kent, Jordan                          | H15 |
| Abercrombie & Kent, Morocco                         | H15 |
| Abercrombie & Kent, South America                   | H15 |
| Abercrombie & Kent, Sri Lanka                       | H15 |
| ABOUTAsia Travel                                    | W42 |
| Adare Manor, Ireland                                | Y23 |
| Adventure Slovenia                                  | F15 |
| African Bush Camps                                  | M22 |
| African Travel and Tourism Association (Atta)       |     |
| Airelles                                            | C16 |
| Al Maha, a Luxury Collection Desert<br>Resort & Spa | F09 |
| Al Moudira Hotel                                    | X14 |
| Albatros Expeditions                                | X16 |
| Albee Adventures                                    | H02 |
| Alila Fort Bishangarh, Jaipur                       | W02 |
| Alila Jabal Akhdar                                  | X18 |
| Aliwen Incoming                                     | A19 |
| Allure Alps                                         | Y36 |
| Alquemie                                            | A03 |
| Aman India & Sri Lanka                              | H22 |
| Aman Indonesia & Amanoi                             | H22 |
| Amanemu                                             | H22 |
| Amangiri                                            | H22 |
| Amankora                                            | H22 |
| Åmot                                                | F16 |
| Anakonda Amazon Cruises                             | A09 |
| Ananda in the Himalayas                             | H14 |
| Anantara Maia Seychelles Villas                     | D06 |
| Anavilhanas Lodge                                   | A21 |
| andBeyond Africa                                    | B16 |
| andBeyond Asia                                      | B16 |
| andBeyond South America                             | B16 |
| Andronis Concept Wellness Resort                    | H14 |
| Angama                                              | L07 |
| ÀNI Private Resorts                                 | X19 |
| Antara Cruises                                      | W28 |
| Antarctic Airways                                   | V19 |
| Antarctica21                                        | C07 |
| Aqua Expeditions, South America                     | B05 |
| Aqua Expeditions, South America                     | 805 |